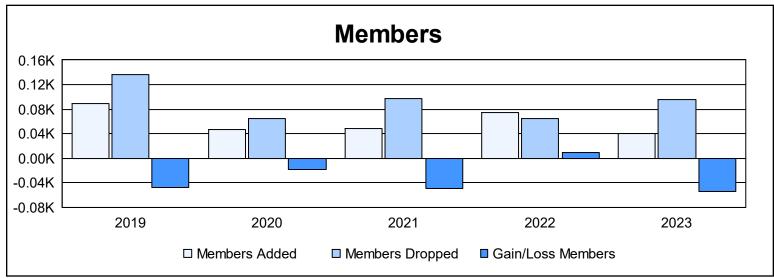

District 14 B As of June 2023 Cumulative

| Year      | New<br>Clubs | Dropped<br>Clubs | Gain/<br>Loss<br>Clubs | New<br>Members | Charter<br>Members | Reinstate<br>Members | Transfer<br>Members | Total<br>Member<br>Added | Total<br>Members<br>Dropped | Gain/<br>Loss<br>Members |
|-----------|--------------|------------------|------------------------|----------------|--------------------|----------------------|---------------------|--------------------------|-----------------------------|--------------------------|
| 2018-2019 | 0            | 1                | -1                     | 81             | 0                  | 2                    | 6                   | 89                       | 136                         | -47                      |
| 2019-2020 | 0            | 0                | 0                      | 37             | 0                  | 5                    | 5                   | 47                       | 65                          | -18                      |
| 2020-2021 | 0            | 1                | -1                     | 42             | 1                  | 5                    | 1                   | 49                       | 98                          | -49                      |
| 2021-2022 | 0            | 1                | -1                     | 69             | 0                  | 0                    | 5                   | 74                       | 65                          | 9                        |
| 2022-2023 | 0            | 0                | 0                      | 37             | 1                  | 1                    | 2                   | 41                       | 95                          | -54                      |
| Average   | 0            | 1                | -1                     | 53             | 0                  | 3                    | 4                   | 60                       | 92                          | -32                      |